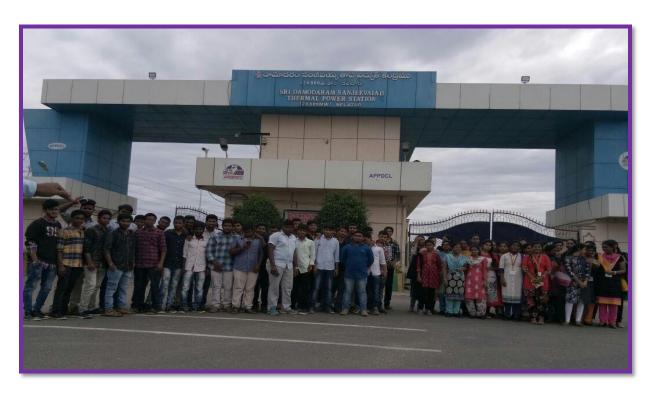

On 16/02/2019, II B.Tech EEE students of Narayana engineering college got permission to visit Sri Damodaram Sanjeevaiah Thermal Power Station, Nelaturu in Nellore district, under the guidance of our department. The power station has a

capacity of generating 1600MW consists of 2 units with 800MW each. After reaching the power grid the professional people in the grid explained the various components and their working process to generate the power.